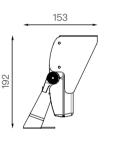

| Model               | Length | Power(Max) | Colours                    | Lumen              | Beam Angle  | Control         | Chips Brand                   | Package                               |
|---------------------|--------|------------|----------------------------|--------------------|-------------|-----------------|-------------------------------|---------------------------------------|
| SP-DKP-<br>F170-24P | L340   | 48Wx4      | RGBW                       | 1754 <b>lm</b>     | 15°/30°/    | DMX<br>RDM DALD | EPISTAR  OSRAM                | 4.3±5%Kg<br>4 Units/Ctn<br>53*44*33CM |
| SP-DKP-<br>F170-36P | L340   | 48W        | 2700K/3000K<br>4000K/6000K | 2300 lm<br>2400 lm | 45° /20x60° |                 | San'an tan'a Oppresient out a | 4.3±5%Kg<br>4 Units/Ctn<br>53*44*33CM |
|                     |        |            | RGB                        | 850 <b>lm</b>      |             |                 | BRIDGELUX                     |                                       |