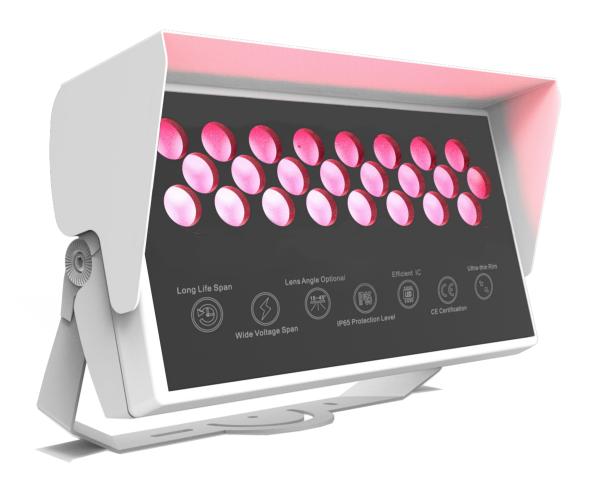

## SP-DKP-F170

- · Structure waterproof·
- · Power-48W , Maximum power 192W (48Wx4)
- ·High voltage input, DMX512/RDM control
- ·RGBW mode has good mixing effect
- $\cdot \text{Suitable for ultra-low temperature environment Color of lamp body can be customized} \\$
- $\boldsymbol{\cdot}$  It also integrated into the built environment during the day
- ·Bracket appearance fashion, well structure, scale adjustment and installation is simple