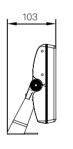

| Model               | Length | Power(Max) | Colours                    | Lumen              | Beam Angle  | Control         | Chips Brand                   | Package                               |
|---------------------|--------|------------|----------------------------|--------------------|-------------|-----------------|-------------------------------|---------------------------------------|
| SP-DKP-<br>F170-24P | L340   | 48Wx4      | RGBW                       | 1754 <b>lm</b>     | 15°/30°/    | DMX<br>RDM DALD | EPISTAR  OSRAM                | 4.3±5%Kg<br>4 Units/Ctn<br>53*44*33CM |
| SP-DKP-<br>F170-36P | L340   | 48W        | 2700K/3000K<br>4000K/6000K | 2300 lm<br>2400 lm | 45° /20x60° |                 | San'an tan'a Oppresient out a | 4.3±5%Kg<br>4 Units/Ctn<br>53*44*33CM |
|                     |        |            | RGB                        | 850 <b>lm</b>      |             |                 | BRIDGELUX                     |                                       |