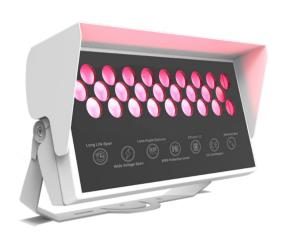

## LED SPOT LIGHT

## SP-DKP-F170

- · Structure waterproof·
- · Power-48W , Maximum power 192W (48Wx4)
- ·High voltage input, DMX512/RDM control
- ·RGBW mode has good mixing effect
- $\cdot \text{Suitable for ultra-low temperature environment Color of lamp body can be customized} \\$
- $\boldsymbol{\cdot}$  It also integrated into the built environment during the day
- ·Bracket appearance fashion, well structure, scale adjustment and installation is simple