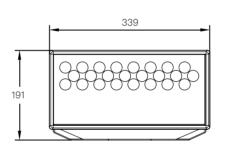

| Model               | Length | Power(Max) | Colours                    | Lumen              | Beam Angle  | Control         | Chips Brand                   | Package                               |
|---------------------|--------|------------|----------------------------|--------------------|-------------|-----------------|-------------------------------|---------------------------------------|
| SP-DKP-<br>F170-24P | L340   | 48Wx4      | RGBW                       | 1754 <b>lm</b>     | 15°/30°/    | DMX<br>RDM DALD | EPISTAR  OSRAM                | 4.3±5%Kg<br>4 Units/Ctn<br>53*44*33CM |
| SP-DKP-<br>F170-36P | L340   | 48W        | 2700K/3000K<br>4000K/6000K | 2300 lm<br>2400 lm | 45° /20x60° |                 | San'an tan'a Oppresient out a | 4.3±5%Kg<br>4 Units/Ctn<br>53*44*33CM |
|                     |        |            | RGB                        | 850 <b>lm</b>      |             |                 | BRIDGELUX                     |                                       |