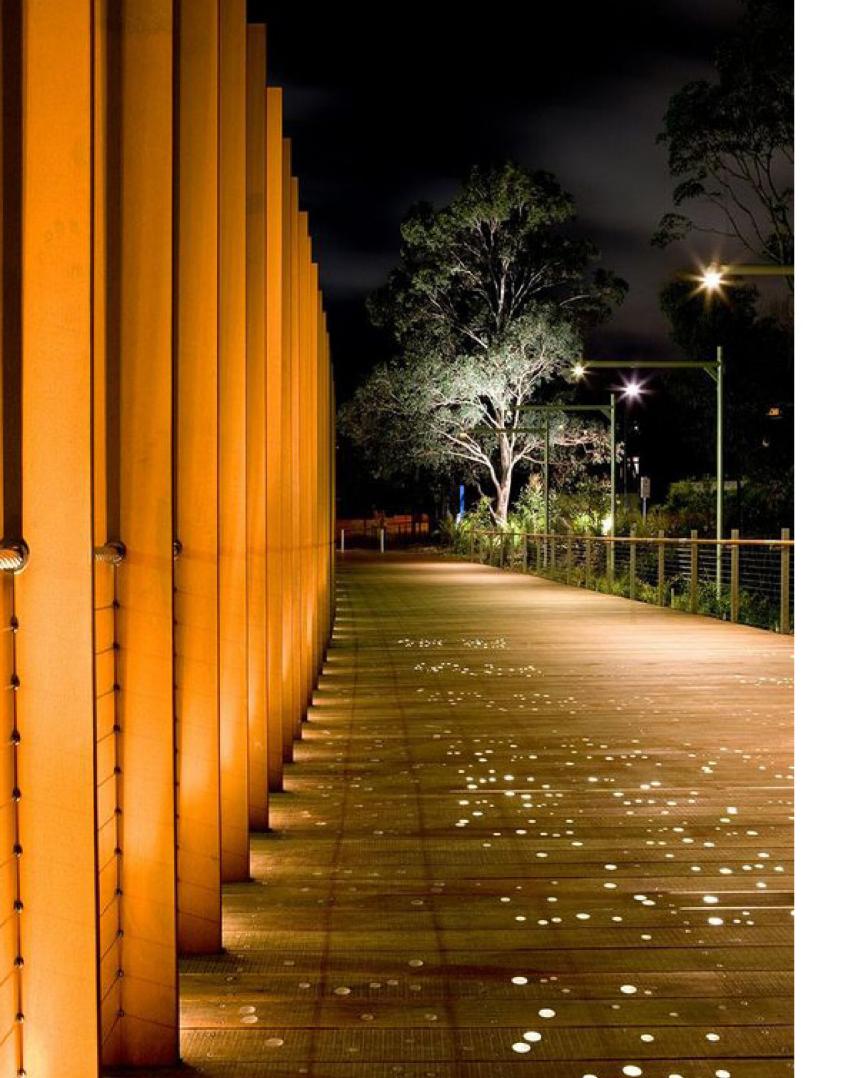

## SP-DKP-F170

- · Structure waterproof·
- · Power-48W , Maximum power 192W (48Wx4)
- ·High voltage input, DMX512/RDM control
- ·RGBW mode has good mixing effect
- $\cdot \text{Suitable for ultra-low temperature environment Color of lamp body can be customized} \\$
- $\boldsymbol{\cdot}$  It also integrated into the built environment during the day
- ·Bracket appearance fashion, well structure, scale adjustment and installation is simple