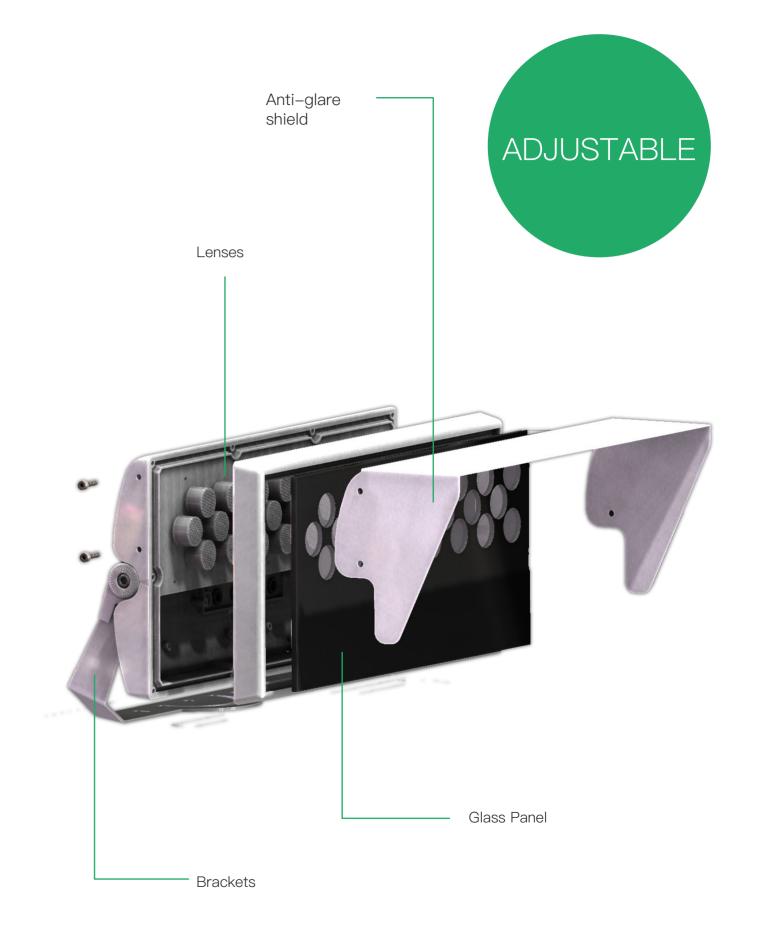

## SP-DKP-F170

- · Structure waterproof·
- · Power-48W , Maximum power 192W (48Wx4)
- ·High voltage input, DMX512/RDM control
- ·RGBW mode has good mixing effect
- $\cdot \text{Suitable for ultra-low temperature environment Color of lamp body can be customized} \\$
- $\boldsymbol{\cdot}$  It also integrated into the built environment during the day
- ·Bracket appearance fashion, well structure, scale adjustment and installation is simple